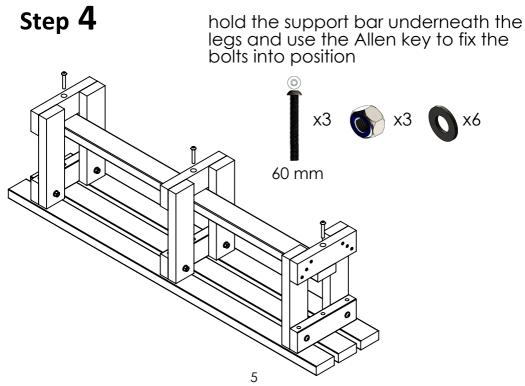

# **Backless Bench**



# **Assembly Guide**









0800 1777 052 RFB-01-211016-RF



#### **Parts and Fittings**

One Person required for safe assembly

#### Bench Seat



#### Ground support beam



#### Leg assembly



#### **Fittings**



#### **Tools supplied**



x1 17mm Spanner

x1 6mm Allen Key

### Step 1











# THANK YOU FOR PURCHASING THIS PRODUCT

## **CONTACT DETAILS:**

Email: sales@recycledfurniture.co.uk
Web: www.recycledfurniture.co.uk

Tel: 0800 1777 052

NBB Recycled Furniture, Unit 5, 145 Sterte Road, Poole, Dorset BH15 2AF

| All Parts and Fixings checked by: |           |
|-----------------------------------|-----------|
| Print Name:                       | Signiture |
|                                   |           |