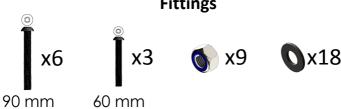

# **Backless Bench**



# **Assembly Guide**









0800 1777 052 RFB-01-211016-RF



#### **Parts and Fittings**

One Person required for safe assembly

#### Bench Seat



#### Ground support beam



#### Leg assembly



#### **Fittings**



#### **Tools supplied**



x1 17mm Spanner

x1 6mm Allen Key

### Step 1











# THANK YOU FOR PURCHASING THIS PRODUCT

## **CONTACT DETAILS:**

Email: sales@recycledfurniture.co.uk
Web: www.recycledfurniture.co.uk

Tel: 0800 1777 052

NBB Recycled Furniture, Unit 5, 145 Sterte Road, Poole, Dorset BH15 2AF

| All Parts and Fixings checked by: |           |
|-----------------------------------|-----------|
| Print Name:                       | Signiture |
|                                   |           |