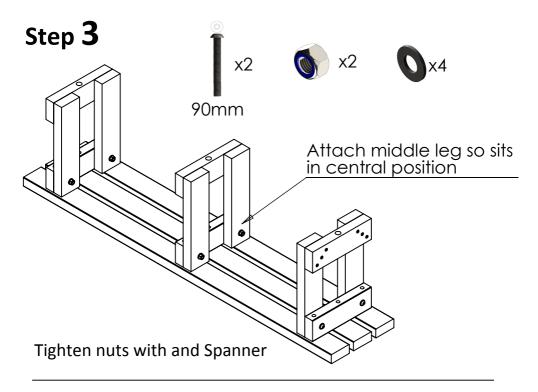

# **Backless Bench**



# **Assembly Guide**









0800 1777 052 RFB-01-211016-RF



#### **Parts and Fittings**

One Person required for safe assembly

#### Bench Seat



#### Ground support beam



#### Leg assembly



#### **Fittings**



#### **Tools supplied**



x1 17mm Spanner

x1 6mm Allen Key

### Step 1











# THANK YOU FOR PURCHASING THIS PRODUCT

## **CONTACT DETAILS:**

Email: sales@recycledfurniture.co.uk
Web: www.recycledfurniture.co.uk

Tel: 0800 1777 052

NBB Recycled Furniture, Unit 5, 145 Sterte Road, Poole, Dorset BH15 2AF

| All Parts and Fixings checked by: |           |
|-----------------------------------|-----------|
| Print Name:                       | Signiture |
|                                   |           |