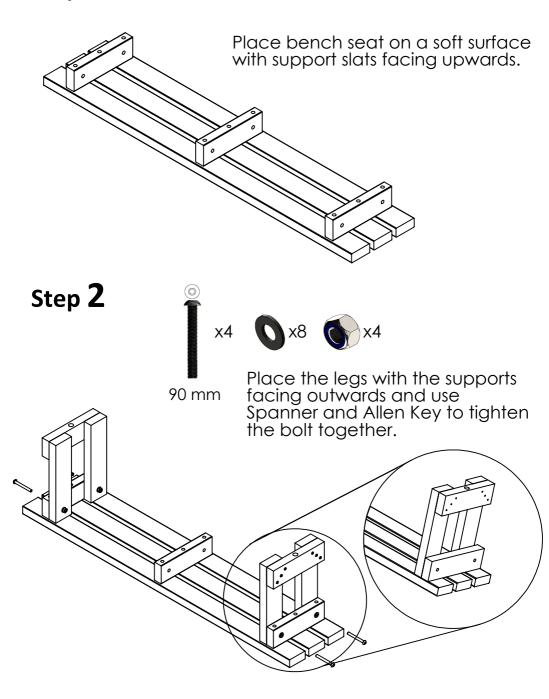

# **Backless Bench**



# **Assembly Guide**









0800 1777 052 RFB-01-211016-RF



#### **Parts and Fittings**

One Person required for safe assembly

#### Bench Seat



#### Ground support beam



#### Leg assembly



#### **Fittings**



#### **Tools supplied**



x1 17mm Spanner

x1 6mm Allen Key

### Step 1











# THANK YOU FOR PURCHASING THIS PRODUCT

## **CONTACT DETAILS:**

Email: sales@recycledfurniture.co.uk
Web: www.recycledfurniture.co.uk

Tel: 0800 1777 052

NBB Recycled Furniture, Unit 5, 145 Sterte Road, Poole, Dorset BH15 2AF

| All Parts and Fixings checked by: |           |
|-----------------------------------|-----------|
| Print Name:                       | Signiture |
|                                   |           |