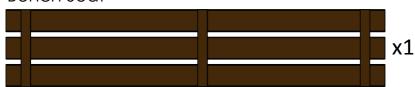

# **Backless Bench**



# **Assembly Guide**









0800 1777 052 RFB-01-211016-RF



#### **Parts and Fittings**

One Person required for safe assembly

#### Bench Seat



#### Ground support beam



#### Leg assembly



#### **Fittings**



#### **Tools supplied**



x1 17mm Spanner

x1 6mm Allen Key

### Step 1











# THANK YOU FOR PURCHASING THIS PRODUCT

## **CONTACT DETAILS:**

Email: sales@recycledfurniture.co.uk
Web: www.recycledfurniture.co.uk

Tel: 0800 1777 052

NBB Recycled Furniture, Unit 5, 145 Sterte Road, Poole, Dorset BH15 2AF

| All Parts and Fixings checked by: |           |
|-----------------------------------|-----------|
| Print Name:                       | Signiture |
|                                   |           |